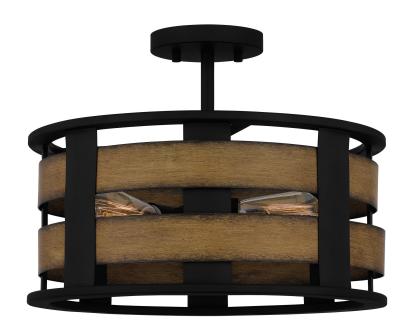

#### QSF5337MBK

Milton Semi-Flush Mount Matte Black

#### **DETAILS**

Material: STEEL

# **DIMENSIONS**

Dimensions: 16.25" W x 12.25" H x 16.25" D

Canopy Dimensions: 5.00"W x 0.75"D

Weight: 9.46 lbs

We reserve the right to revise the design of components of any product due to parts availability or change in our Listed Mark standards without assuming any obligation or liability to modify any products previously manufactured and without notice. This literature depicts a product DESIGN that is the SOLE and EXCLUSIVE PROPERTY of Quoizel Inc. Compliance with U.S. COPYRIGHT and PATENT requirements, notification is hereby presented in this form that this literature, or this product depicts, is NOT to be copied, altered or used in any manner without the express written consent of, or contray to the best interests of Quoizel Inc. 03/31/2013