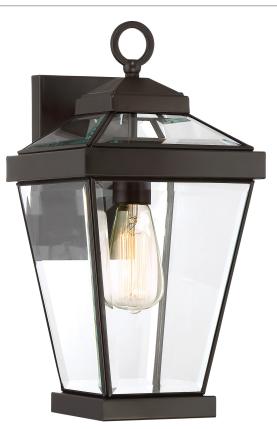

#### RAV8408WT

Ravine Outdoor Lantern Western Bronze

#### DIMENSIONS

| Dimensions: 8.00" W x 16.25" H x 9.25" D |  |
|------------------------------------------|--|
| Backplate Dimensions: 8.00"H x 4.50"W    |  |
| HCWO: 5.75"                              |  |
| Weight: 5.50 lbs                         |  |

#### DETAILS

| Material: BRASS                        |
|----------------------------------------|
| Glass/Shade Description: Clear Beveled |
| Glass - Glass - Beveled                |

## LAMPING

| Light Source: Incandescent |
|----------------------------|
| Bulb Included: No          |
| Bulb Type: Medium Base     |
| Bulb Quantity: 1           |
| Watts per Bulb: 100        |