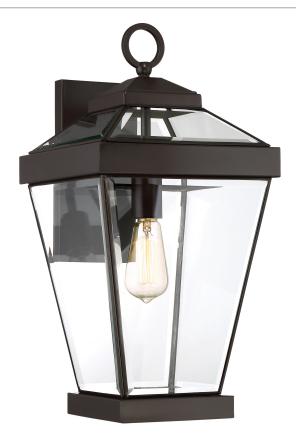

## **RAV8410WT**

Ravine Outdoor Lantern Western Bronze

# **DETAILS**

Material: BRASS

Glass/Shade Description: Clear Beveled

Glass - Glass - Beveled

#### **LAMPING**

Light Source: Incandescent

Bulb Included: No

Bulb Type: Medium Base

Bulb Quantity: 1

Watts per Bulb: 150