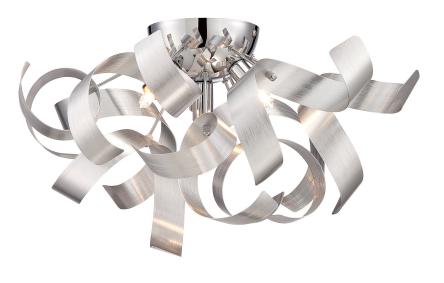

#### RBN1616MN

Ribbons Flush Mount Millenia

#### **DIMENSIONS**

Dimensions: 16.50" W x 8.00" H x 16.50" D

Canopy Dimensions: 4.75"W x 4.75"D

Weight: 1.65 lbs

We reserve the right to revise the design of components of any product due to parts availability or change in our Listed Mark standards without assuming any obligation or liability to modify any products previously manufactured and without notice. This literature depicts a product DESIGN that is the SOLE and EXCLUSIVE PROPERTY of Quoizel Inc. Compliance with U.S. COPYRIGHT and PATENT requirements, notification is hereby presented in this form that this literature, or this product depicts, is NOT to be copied, altered or used in any manner without the express written consent of, or contray to the best interests of Quoizel Inc. 03/31/2013