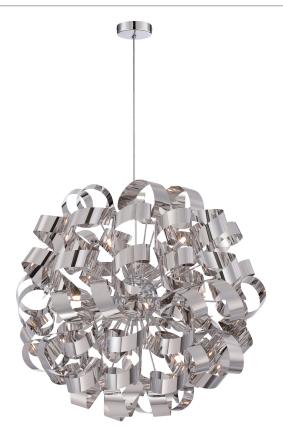

#### RBN2831C Ribbons Pendant Polished Chrome

# DIMENSIONS

| Dimensions: 31.00" W x 31.00" H x 31.00" D |
|--------------------------------------------|
| Overall Height: 121"                       |
| Canopy Dimensions: 4.75"W x 4.75"D         |
| Weight: 16.65 lbs                          |

# DETAILS

Material: STEEL