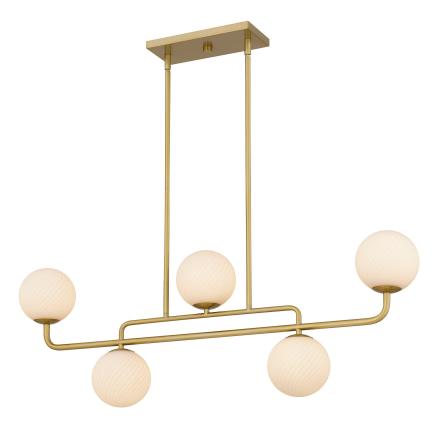

### RGS540BRG

Regis Island Light Brushed Gold

# **DIMENSIONS**

Dimensions: 40.00" W x 14.25" H x 5.50" D

Overall Height: 47.25"

Canopy Dimensions: 10.75"W x 0.75"D

Chain/Downrod Length: 4 (0.5"D x 6") and 4 (0.5"D x 12")

Down Rods

Weight: 7.48 lbs

## **DETAILS**

Material: STEEL

Glass/Shade Description: Opal Etched

Swirled Glass - Glass - Frosted

# **LAMPING**

Light Source: Halogen

Bulb Included: No

Bulb Type: G9 T4 XENON CLEAR

Bulb Quantity: 5

Watts per Bulb: 40