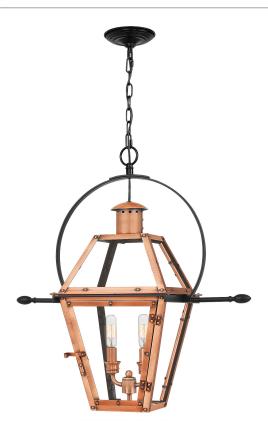

### **RO2811AC**

Rue De Royal Pendant Aged Copper

# **DIMENSIONS**

Dimensions: 21.25" W x 23.50" H x 10.50" D

Overall Height: 125"

Canopy Dimensions: 5.50"W x 1.25"D

Chain/Downrod Length: 8'

Weight: 12.50 lbs

### **DETAILS**

Material: COPPER-STEEL

Glass/Shade Description: Clear Glass - Glass

- Transparent

Shade 2 Description: Clear Glass Panel -

Glass

## **LAMPING**

Light Source: Incandescent

Bulb Included: No

Bulb Type: Candelabra Base

Bulb Quantity: 2

Watts per Bulb: 60