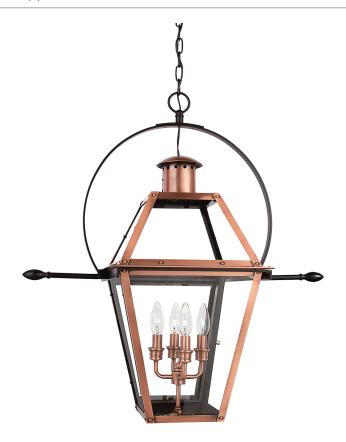

#### **RO2814AC**

Rue De Royal Pendant Aged Copper

### **DIMENSIONS**

Dimensions: 27.50" W x 29.50" H x 13.50" D

Overall Height: 130"

Canopy Dimensions: 5.50"W

Chain/Downrod Length: 8'

Weight: 12.00 lbs

### **DETAILS**

Material: COPPER-STEEL

Glass/Shade Description: Clear Glass - Glass

- Transparent

Shade 2 Description: Clear Glass Tempering

- Glass

# **LAMPING**

Light Source: Incandescent

Bulb Included: No

Bulb Type: Candelabra Base

Bulb Quantity: 4

Watts per Bulb: 60