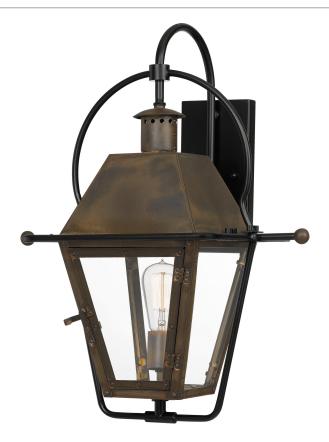

### **RO8418IZ**

Rue De Royal Outdoor Lantern Industrial Bronze

# **DIMENSIONS**

Dimensions: 17.75" W x 22.50" H x 13.50" D

Backplate Dimensions: 9.00"H x 4.50"W

HCWO: 8.5"

Weight: 9.40 lbs

## **DETAILS**

Material: BRASS-STEEL

Glass/Shade Description: Clear Glass - Glass

- Transparent

Shade 2 Description: CLEAR TEMPERING

**GLASS PANEL** 

#### **LAMPING**

Light Source: Incandescent

Bulb Included: No

Bulb Type: Medium Base

Bulb Quantity: 1

Watts per Bulb: 150