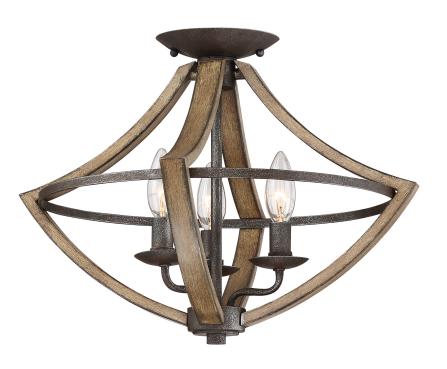

#### SHR1716RK

Shire Flush Mount Rustic Black

# **DETAILS**

Material: STEEL

# **DIMENSIONS**

Dimensions: 16.50" W x 12.50" H x 16.50" D

Canopy Dimensions: 5.00"W x 5.00"D

Weight: 4.33 lbs

We reserve the right to revise the design of components of any product due to parts availability or change in our Listed Mark standards without assuming any obligation or liability to modify any products previously manufactured and without notice. This literature depicts a product DESIGN that is the SOLE and EXCLUSIVE PROPERTY of Quoizel Inc. Compliance with U.S. COPYRIGHT and PATENT requirements, notification is hereby presented in this form that this literature, or this product depicts, is NOT to be copied, altered or used in any manner without the express written consent of, or contray to the best interests of Quoizel Inc. 03/31/2013