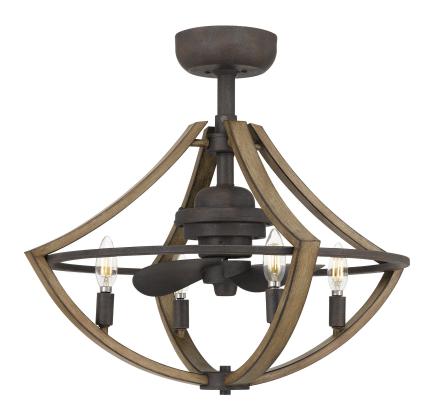

#### DIMENSIONS

| Dimensions: 23.25" W x 16.25" H x 23.25" D                      |
|-----------------------------------------------------------------|
| Overall Height: 29"                                             |
| Canopy Dimensions: 6.00"W x 6.00"D                              |
| Chain/Downrod Length: 1 (1" x 4") and 1 (1" x 12") Down<br>Rods |
| Weight: 12.54 lbs                                               |

## DETAILS

Material: STEEL

## LAMPING

| Light Source: Incandescent |
|----------------------------|
| Bulb Included: Yes         |
| Bulb Type: Candelabra Base |
| Bulb Quantity: 4           |
| Watts per Bulb: 6          |