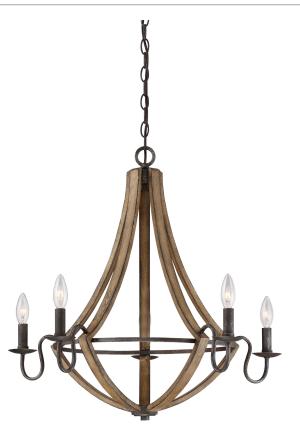

#### SHR5005RK Shire Chandelier

Rustic Black

#### DIMENSIONS

| Dimensions: 26.50" W x 25.00" H x 26.50" D |
|--------------------------------------------|
| Overall Height: 79"                        |
| Canopy Dimensions: 5.00"W x 5.00"D         |
| Chain/Downrod Length: 4'                   |
| Weight: 8.50 lbs                           |

## DETAILS

Material: STEEL

## LAMPING

| Light Source: Incandescent |  |
|----------------------------|--|
| Bulb Included: No          |  |
| Bulb Type: Candelabra Base |  |
| Bulb Quantity: 5           |  |
| Watts per Bulb: 60         |  |