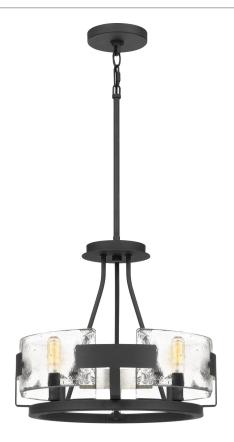

#### **STM1716BA**

Stratum Semi-Flush Mount Royal Ebony

# **DIMENSIONS**

Dimensions: 16.00" W x 14.00" H x 16.00" D

Canopy Dimensions: 5.00"D

Chain/Downrod Length: 2 (0.5"D x 6") and 2 (0.5"D x 12")

Down Rods

Weight: 10.41 lbs

## **DETAILS**

Material: STEEL

Glass/Shade Description: Clear Textured

Glass - Glass - N/A

#### **LAMPING**

Light Source: Incandescent

Bulb Included: No

Bulb Type: Candelabra Base

Bulb Quantity: 4

Watts per Bulb: 60