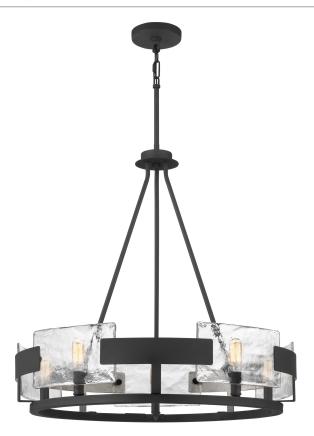

#### STM5005BA

Stratum Chandelier Royal Ebony

# **DIMENSIONS**

Dimensions: 26.25" W x 26.25" H x 26.25" D

Overall Height: 66.5"

Canopy Dimensions: 5.00"D

Chain/Downrod Length: 2 (0.5"D x 6") and 2 (0.5"D x 12")

Down Rods

Weight: 16.80 lbs

# **DETAILS**

Material: STEEL

Glass/Shade Description: Clear Textured

Glass - Glass - N/A

#### **LAMPING**

Light Source: Incandescent

Bulb Included: No

Bulb Type: Candelabra Base

Bulb Quantity: 5

Watts per Bulb: 60