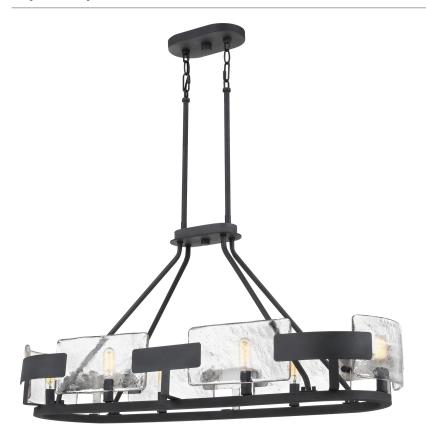

#### STM638BA

Stratum Island Light Royal Ebony

## **DIMENSIONS**

Dimensions: 37.75" W x 18.50" H x 12.00" D

Overall Height: 60"

Canopy Dimensions: 8.00"W x 5.00"D

Chain/Downrod Length: 4 (0.5"D x 6") and 4 (0.5"D x 12")

Down Rods

Weight: 20.68 lbs

## **DETAILS**

Material: STEEL

Glass/Shade Description: Clear Textured

Glass - Glass - N/A

Shade 2 Description: Side Glass Panel

9.25"W 5"H for STM638BA

#### **LAMPING**

Light Source: Incandescent

Bulb Included: No

Bulb Type: Candelabra Base

Bulb Quantity: 6

Watts per Bulb: 60