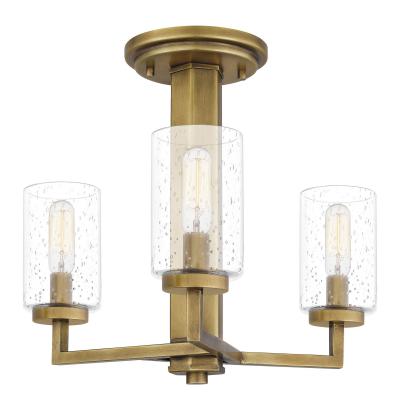

#### DIMENSIONS

| Dimensions: 15.00" W x 12.75" H x 15.00" D                              |
|-------------------------------------------------------------------------|
| Canopy Dimensions: 5.50"W x 0.75"D                                      |
| Chain/Downrod Length: 2 (0.63"D x 6") and 2 (0.63"D x 12")<br>Down Rods |
| Weight: 5.74 lbs                                                        |

## DETAILS

| Material: STEEL                              |
|----------------------------------------------|
| Glass/Shade Description: Clear Seedy Glass - |
| Glass - Seeded                               |

## LAMPING

| Light Source: Incandescent |
|----------------------------|
| Bulb Included: No          |
| Bulb Type: Candelabra Base |
| Bulb Quantity: 3           |
| Watts per Bulb: 60         |