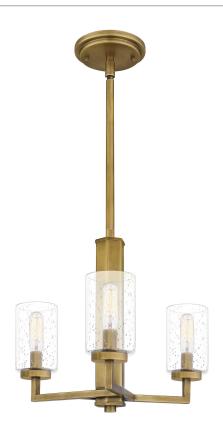

#### **SUN2815WS**

Sunburst Pendant Weathered Brass

# **DIMENSIONS**

Dimensions: 15.00" W x 12.00" H x 15.00" D

Overall Height: 50.75"

Canopy Dimensions: 5.50"W x 0.75"D

Chain/Downrod Length: 2 (0.63"D x 6") and 2 (0.63"D x 12")

Down Rods

Weight: 6.10 lbs

# **DETAILS**

Material: STEEL

Glass/Shade Description: Clear Seedy Glass -

Glass - Seeded