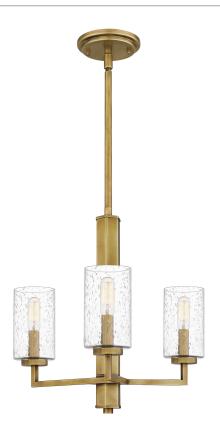

#### **SUN5018WS**

Sunburst Chandelier Weathered Brass

# **DIMENSIONS**

Dimensions: 18.00" W x 16.75" H x 18.00" D

Overall Height: 55.5"

Canopy Dimensions: 5.50"W x 0.75"D

Chain/Downrod Length: 2 (0.63"D x 6") and 2 (0.63"D x 12")

Down Rods

Weight: 6.42 lbs

## **DETAILS**

Material: STEEL

Glass/Shade Description: Clear Seedy Glass -

Glass - Seeded

#### **LAMPING**

Light Source: Incandescent

Bulb Included: No

Bulb Type: Candelabra Base

**Bulb Quantity: 3** 

Watts per Bulb: 60