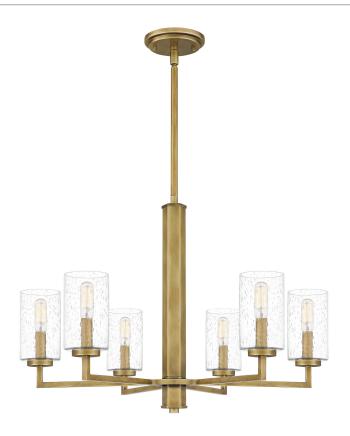

#### **SUN5026WS**

Sunburst Chandelier Weathered Brass

# **DIMENSIONS**

Dimensions: 26.00" W x 18.75" H x 26.00" D

Overall Height: 57.5"

Canopy Dimensions: 5.50"W x 0.75"D

Chain/Downrod Length: 2 (0.63"D x 6") and 2 (0.63"D x 12")

Down Rods

Weight: 9.30 lbs

## **DETAILS**

Material: STEEL

Glass/Shade Description: Clear Seedy Glass -

Glass - Seeded