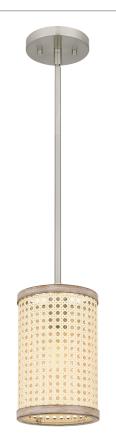

### SYA1506BN

Syrah Mini Pendant Brushed Nickel

# **DETAILS**

Material: STEEL

Glass/Shade Description: Rattan Caning

### **DIMENSIONS**

Dimensions: 6.00" W x 10.25" H x 6.00" D

Overall Height: 48.75"

Canopy Dimensions: 5.00"W x 0.75"D

Chain/Downrod Length: 2 (0.5"D x 6") and 2 (0.5"D x 12")

Down Rods

Weight: 2.51 lbs