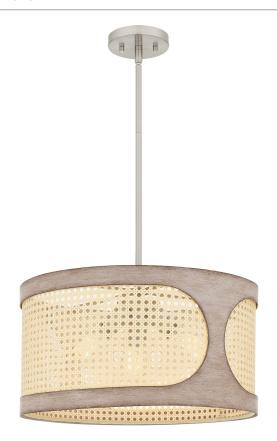

#### **SYA2818BN**

Syrah Pendant Brushed Nickel

# **DIMENSIONS**

Dimensions: 18.00" W x 11.00" H x 18.00" D

Overall Height: 49.5"

Canopy Dimensions: 5.00"W x 0.75"D

Chain/Downrod Length: 2 (0.5"D x 6") and 2 (0.5"D x 12")

Down Rods

Weight: 8.25 lbs

# **DETAILS**

Material: STEEL

Glass/Shade Description: Rattan Caning