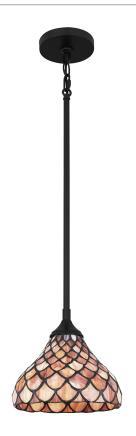

#### **TF5328MBK**

Ursa Mini Pendant Matte Black

# **DIMENSIONS**

Dimensions: 8.25" W x 7.50" H x 8.25" D

Overall Height: 49.25"

Canopy Dimensions: 4.75"W x 0.75"D

Chain/Downrod Length: 2 (0.5"D x 6") and 2 (0.5"D x 12")

Down Rods

Weight: 3.52 lbs

## **DETAILS**

Material: STEEL

Glass/Shade Description: Multicolor Art Glass

- Glass - Stained Glass/Tiffany