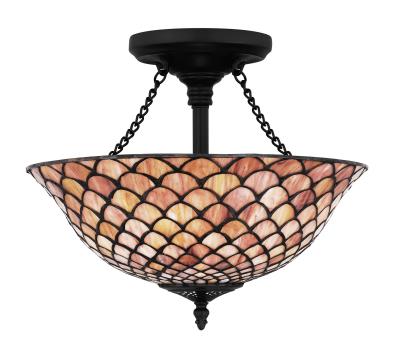

### **TF5329MBK**

Ursa Semi-Flush Mount Matte Black

# **DIMENSIONS**

Dimensions: 16.00" W x 13.50" H x 16.00" D

Canopy Dimensions: 6.75"W x 3.25"D

Weight: 7.78 lbs

### **DETAILS**

Material: STEEL

Glass/Shade Description: Multicolor Art Glass

- Glass - Stained Glass/Tiffany