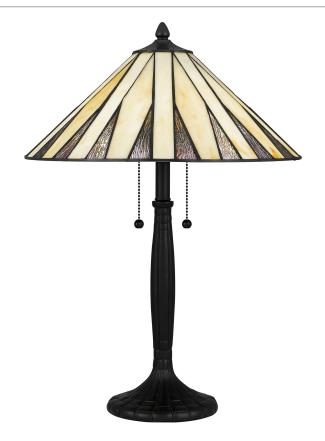

### **TF5617MBK**

Table Lamp Matte Black

# **DETAILS**

Material: RESIN

Glass/Shade Description: Multicolor Art Glass

- Glass - Stained Glass/Tiffany