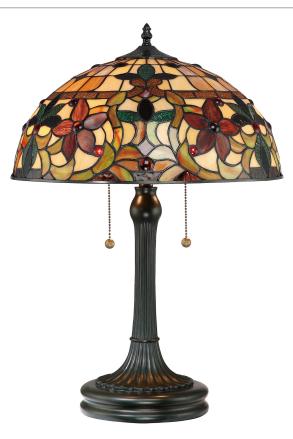

#### **TF878T** Kami Table Lamp Vintage Bronze

#### DETAILS

| Material: RESIN                               |
|-----------------------------------------------|
| Glass/Shade Description: Multicolor Art Glass |
| - Glass - Stained Glass/Tiffany               |