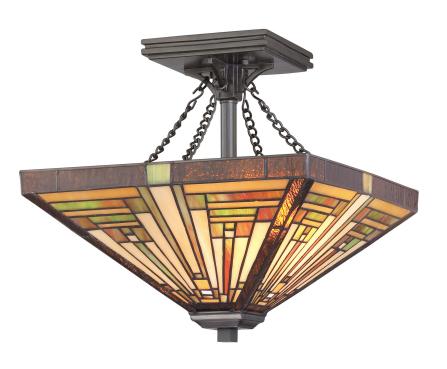

### TF885SVB

Stephen Semi-Flush Mount Vintage Bronze

# DIMENSIONS

Dimensions: 13.75" W x 14.50" H x 13.75" D

Canopy Dimensions: 6.00"W x 6.50"D

Weight: 7.40 lbs

# **DETAILS**

Material: STEEL

Glass/Shade Description: Multicolor Art Glass

- Glass - Stained Glass/Tiffany