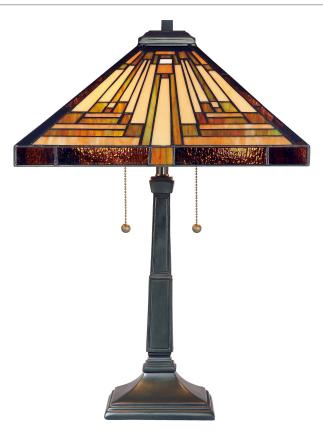

#### **TF885T** Stephen Table Lamp Vintage Bronze

#### DIMENSIONS

| Dimensions: 16.00" W x 23.00" H x 16.00" D |   |  |  |  |  |  |  |
|--------------------------------------------|---|--|--|--|--|--|--|
| Weight: 10.83 lbs                          | _ |  |  |  |  |  |  |
|                                            | _ |  |  |  |  |  |  |

#### DETAILS

| Μ | at | eri | al | : R | ES | SIN |   |   |   |   |   |
|---|----|-----|----|-----|----|-----|---|---|---|---|---|
| — | —  | —   | —  | —   | —  | _   | — | — | — | — | 1 |

| Glass/Shade Description: Multicolor Ar | t Glass |
|----------------------------------------|---------|
| - Glass - Stained Glass/Tiffany        |         |