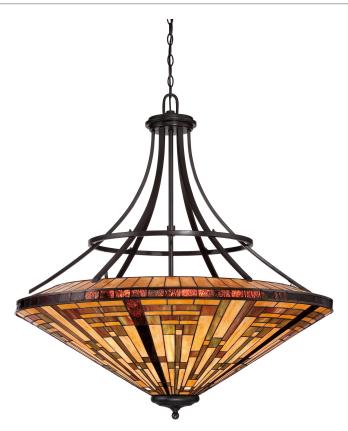

# TFST2840VB

Stephen Pendant Vintage Bronze

#### DETAILS

| Material: STEEL                               |
|-----------------------------------------------|
| Glass/Shade Description: Multicolor Art Glass |
| - Glass - Stained Glass/Tiffany               |