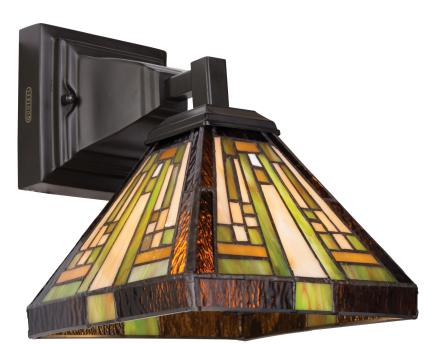

#### DIMENSIONS

| Dimensions: 8.00" W x 9.50" H x 10.50" D |
|------------------------------------------|
| Backplate Dimensions: 5.00"H x 5.00"W    |
| HCWO: 7.5"                               |
| Weight: 4.97 lbs                         |

#### DETAILS

| Material: STEEL                               |
|-----------------------------------------------|
| Glass/Shade Description: Multicolor Art Glass |
| - Glass - Stained Glass/Tiffany               |