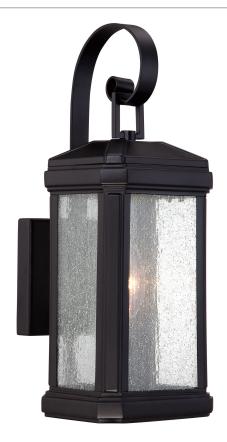

### **TML8405K**

Trumbull Outdoor Lantern Mystic Black

# **DETAILS**

Material: STEEL

Glass/Shade Description: Clear Seedy Glass -

Glass - Seeded