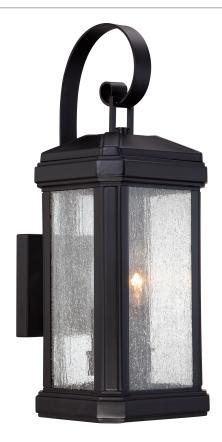

#### **TML8407K**

Trumbull Outdoor Lantern Mystic Black

### **DETAILS**

Material: STEEL

Glass/Shade Description: Clear Seedy Glass -

Glass - Seeded