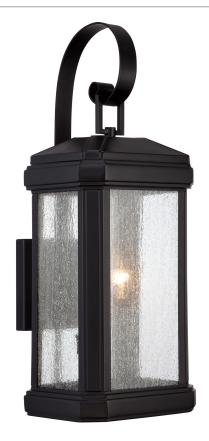

## **TML8408K**

Trumbull Outdoor Lantern Mystic Black

## **DETAILS**

Material: STEEL

Glass/Shade Description: Clear Seedy Glass -

Glass - Seeded