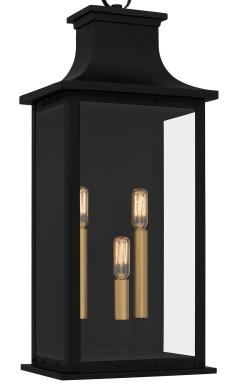

## ABY8409MBK

Abernathy Outdoor Lantern Matte Black

# DETAILS

| Material: COASTAL ARMOUR ALUMINUM         |
|-------------------------------------------|
| Glass/Shade Description: Clear Tempered   |
| Glass - Glass - Transparent               |
| Shade 2 Description: Clear tempered glass |

## DIMENSIONS

| Dimensions: 9.50" W x 22.50" H x 7.50" D |
|------------------------------------------|
| Backplate Dimensions: 11.00"H x 5.00"W   |
| HCWO: 16"                                |
| Weight: 9.07 lbs                         |