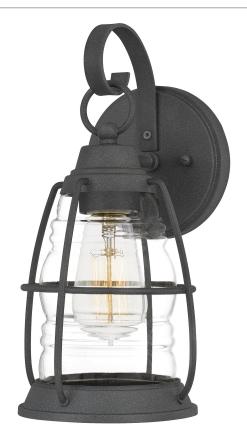

#### AMR8406MB

Admiral Outdoor Lantern Mottled Black

## **DETAILS**

Material: COASTAL ARMOUR ALUMINUM
Glass/Shade Description: Clear Glass - Glass

- Transparent

#### **LAMPING**

Light Source: Incandescent

Bulb Included: No

Bulb Type: Medium Base

Bulb Quantity: 1

Watts per Bulb: 100