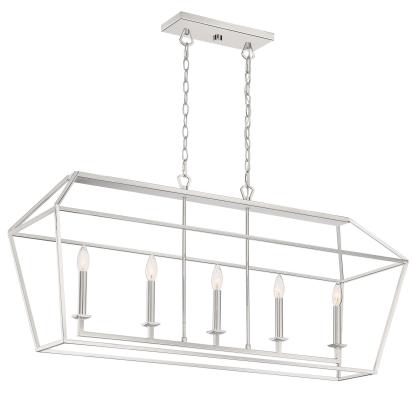

#### **AVY542PK**

Aviary Island Light Polished Nickel

**DIMENSIONS** 

Dimensions: 42.00" W x 20.25" H x 12.50" D

Overall Height: 74"

Canopy Dimensions: 11.75"W x 4.75"D

Chain/Downrod Length: 4'

Weight: 12.93 lbs

### **DETAILS**

Material: STAINLESS STEEL

## **LAMPING**

Light Source: Incandescent

Bulb Included: No

Bulb Type: Candelabra Base

**Bulb Quantity: 5** 

Watts per Bulb: 60