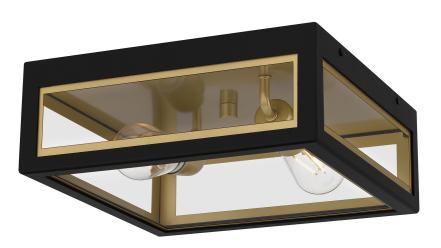

### DETAILS

| Material: COASTAL ARMOUR ALUMINUM            |
|----------------------------------------------|
| Glass/Shade Description: Clear Glass Panel   |
| Bottom - Glass - Transparent                 |
| Shade 2 Description: Clear Glass Panel Top - |
| Glass - Transparent                          |
|                                              |