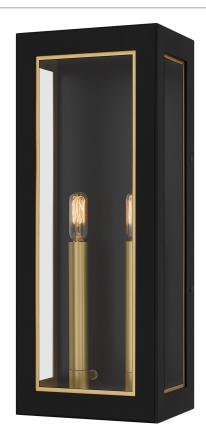

### **BBN8407MBK**

Bourbon Outdoor Lantern Matte Black

# **DETAILS**

Material: COASTAL ARMOUR ALUMINUM

Glass/Shade Description: Clear Glass Panel

front - Glass - Transparent

Shade 2 Description: Clear Glass Panel side -

Glass - Transparent

## **LAMPING**

Light Source: Socketed

Bulb Included: No

Bulb Type: CAND BASE B10

Bulb Quantity: 2

Watts per Bulb: 60