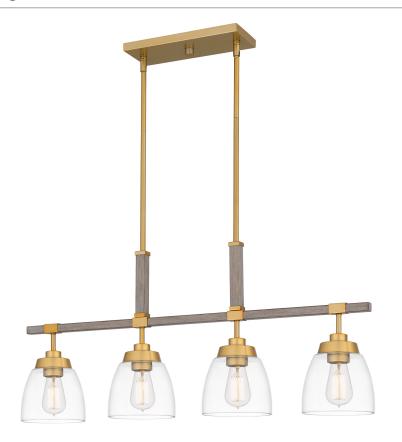

#### BKT436LG

Burkett Island Light Light Gold

### **DIMENSIONS**

Dimensions: 35.75" W x 17.00" H x 6.50" D

Overall Height: 55.5"

Canopy Dimensions: 11.75"W x 0.75"D

Chain/Downrod Length: 4 (0.5"D x 6") and 4 (0.5"D x 12")

Down Rods

Weight: 10.23 lbs

# **DETAILS**

Material: STEEL

Glass/Shade Description: Clear Glass - Glass

- Transparent