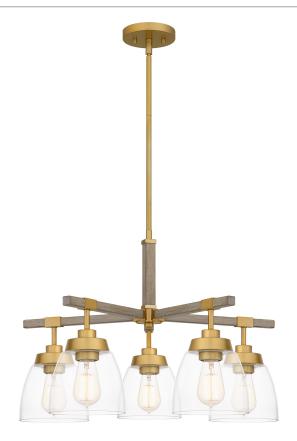

#### **BKT5024LG**

Burkett Chandelier Light Gold

# **DIMENSIONS**

Dimensions: 24.50" W x 17.25" H x 24.50" D

Overall Height: 55.75"

Canopy Dimensions: 5.00"W x 0.75"D

Chain/Downrod Length: 2 (0.5"D x 6") and 2 (0.5"D x 12")

Down Rods

Weight: 11.88 lbs

# **DETAILS**

Material: STEEL

Glass/Shade Description: Clear Glass - Glass

- Transparent

## **LAMPING**

Light Source: Incandescent

Bulb Included: No

Bulb Type: Medium Base

**Bulb Quantity: 5** 

Watts per Bulb: 100