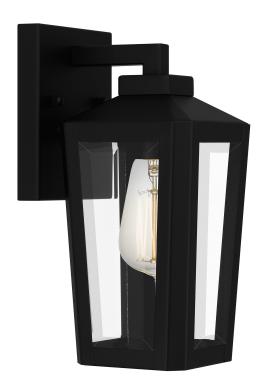

#### **BLOM8405MBK**

Blomfield Outdoor Matte Black

## **DETAILS**

Material: STEEL

Glass/Shade Description: Clear Beveled

Glass - Glass - Transparent

# **LAMPING**

Light Source: Incandescent

Bulb Included: No

Bulb Type: Medium Base

Bulb Quantity: 1

Watts per Bulb: 100