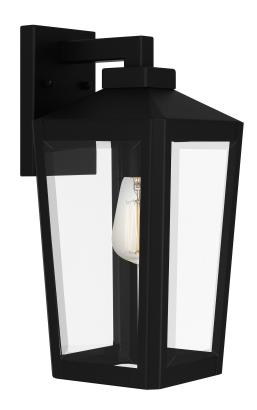

#### **BLOM8407MBK**

Blomfield Outdoor Matte Black

### **DETAILS**

Material: STEEL

Glass/Shade Description: Clear Beveled

Glass - Glass - Transparent