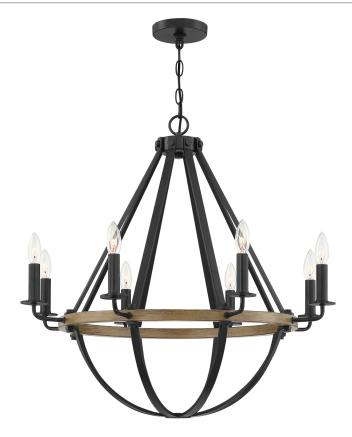

#### BRL5008EK

Bartlett Chandelier Earth Black

# **DIMENSIONS**

Dimensions: 30.00" W x 29.25" H x 30.00" D

Overall Height: 82.5"

Canopy Dimensions: 5.00"D

Chain/Downrod Length: 4'

Weight: 14.35 lbs

#### **DETAILS**

Material: STEEL