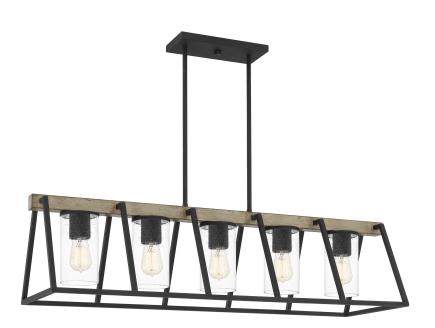

#### DIMENSIONS

| Dimensions: 42.00" W x 11.25" H x 13.00" D                         |
|--------------------------------------------------------------------|
| Overall Height: 48"                                                |
| Canopy Dimensions: 10.75"W x 0.75"D                                |
| Chain/Downrod Length: 4 (0.5"D x 6") and 4 (0.5"D x 12") Down Rods |
| Weight: 17.20 lbs                                                  |

## DETAILS

| Material: STEEL                              |
|----------------------------------------------|
| Glass/Shade Description: Clear Seedy Glass - |
| Glass - Seeded                               |

#### LAMPING

| Light Source: Incandescent |
|----------------------------|
| Bulb Included: No          |
| Bulb Type: Medium Base     |
| Bulb Quantity: 5           |
| Watts per Bulb: 100        |