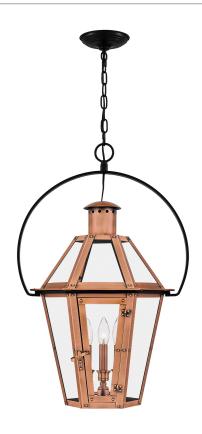

### **BURD1918AC**

Burdett Outdoor Aged Copper

## **DIMENSIONS**

Dimensions: 18.00" W x 28.00" H x 13.00" D

Overall Height: 129.5"

Canopy Dimensions: 5.50"D

Chain/Downrod Length: 8'

Weight: 15.04 lbs

## **DETAILS**

Material: COPPER

Glass/Shade Description: Clear Tempered

Glass

Shade 2 Description: clear tempered glass

(UPPER)