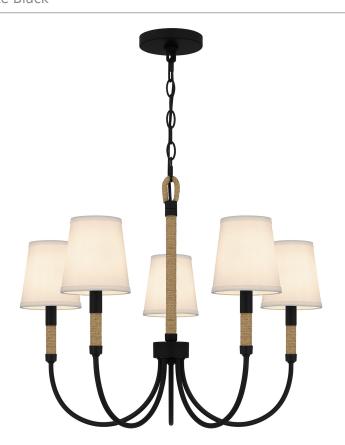

### DIMENSIONS

| Dimensions: 25.00" W x 19.75" H x 25.00" D |
|--------------------------------------------|
| Overall Height: 71"                        |
| Canopy Dimensions: 5.00"W x 0.75"D         |
| Chain/Downrod Length: 4'                   |
| Weight: 4.40 lbs                           |

## DETAILS

| Material: STEEL                         |
|-----------------------------------------|
| Glass/Shade Description: White Fabric - |
| Fabric - N/A                            |
|                                         |