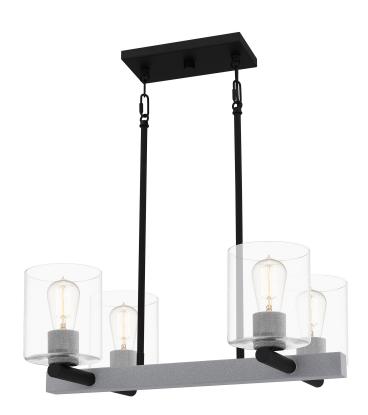

#### CDW5022MBK

Caldwell Island Light Matte Black

## **DIMENSIONS**

Dimensions: 22.50" W x 8.00" H x 16.00" D

Overall Height: 44.5"

Canopy Dimensions: 9.75"W x 0.75"D

Chain/Downrod Length: 4 (0.5"D x 6") and 4 (0.5"D x 12")

Down Rods

Weight: 10.39 lbs

# **DETAILS**

Material: STEEL

Glass/Shade Description: Clear Glass - Glass

- Transparent

#### **LAMPING**

Light Source: Incandescent

Bulb Included: No

Bulb Type: Medium Base

Bulb Quantity: 4

Watts per Bulb: 100