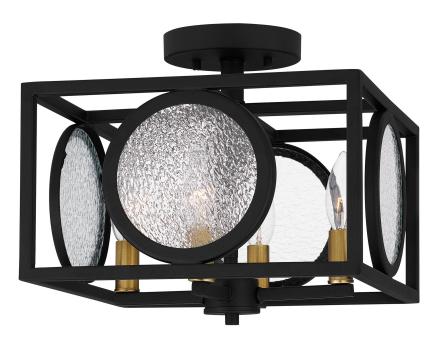

#### **CHT1712EK**

Chalamont Semi-Flush Mount Earth Black

## **DETAILS**

Material: STEEL

Glass/Shade Description: Clear Textured

Glass - Glass

# **LAMPING**

Light Source: Incandescent

Bulb Included: No

Bulb Type: Candelabra Base

Bulb Quantity: 4

Watts per Bulb: 60