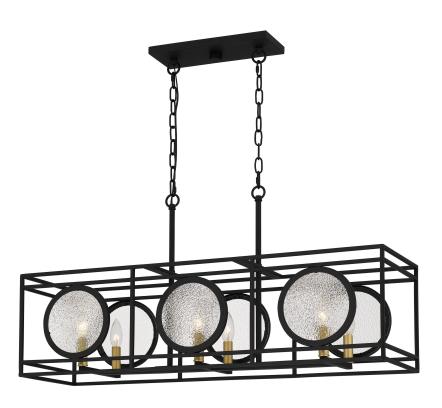

### CHT636EK

Chalamont Island Light Earth Black

### **DETAILS**

Material: STEEL

Glass/Shade Description: Clear Textured

Glass - Glass