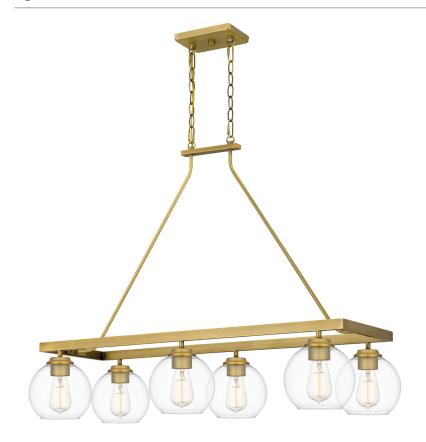

## CLD637AB

Celadon Island Light Aged Brass

# **DIMENSIONS**

Dimensions: 37.50" W x 29.75" H x 17.25" D

Overall Height: 80.5"

Canopy Dimensions: 7.00"W x 0.75"D

Chain/Downrod Length: 4'

Weight: 11.32 lbs

## **DETAILS**

Material: STEEL

Glass/Shade Description: Clear Glass - Glass