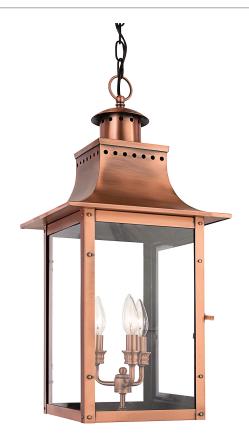

#### **CM1512AC**

Chalmers Mini Pendant Aged Copper

### **DETAILS**

Material: COPPER

Glass/Shade Description: Clear Glass - Glass

- Transparent

### **LAMPING**

Light Source: Incandescent

Bulb Included: No

Bulb Type: Candelabra Base

**Bulb Quantity: 3** 

Watts per Bulb: 60